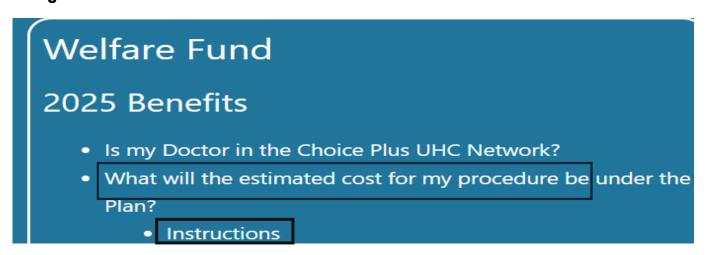

Go to the Fund's Website at www.1199nefunds.org

- 1. On the left side of the screen "Welfare Fund" and then "2025 Benefits"
- 2. Below the 2025 Benefits you will see "Is my Doctor in the Choice Plus UHC Network?

## 2025 Benefits

- Is my Doctor in the Choice Plus UHC Network?
- 3. Click on "Is my Doctor in the Choice Plus UHC Network" and it will bring you to the UHC Home screen

4. Scroll to the lower left of the screen and look for the option "Find a doctor or facility".

If you still need to view estimated costs for procedure(s), you are having done you can go to www.1199nefunds.org and click on "What will the estimated cost for my procedure be under the Plan?" Once you click on this option follow and complete all the information required. If you are not sure, you can click on "instructions" and it will help you to navigate the screens.