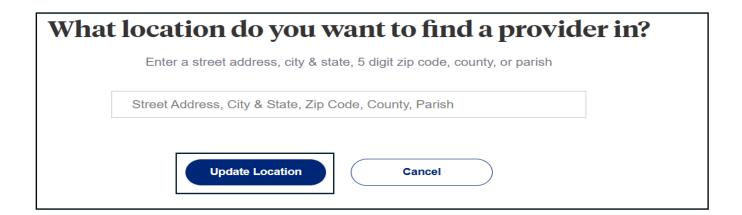

7. Pay attention to the location. "Change Location" if the area shown on the screen is not the right location, you can change the location to the one nearest to you by clicking on the "Change Location" button. You will see the below screen where you can enter your preferred location.

8.Once you have entered the right location, click on "Update Location" button

9. Once you have updated the location, the next screen is where you can begin to find the doctors under

"People" and facilities under "Places"