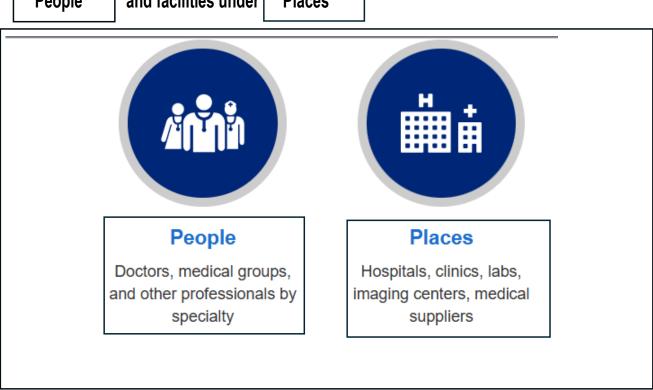

8.Once you have entered the right location, click on "Update Location" button

9. Once you have updated the location, the next screen is where you can begin to find the doctors under

"People" and facilities under "Places"